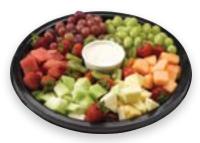

SERVES 8

64 Calories Per Serving

Veggie Tray with Dip

Broccoli florets, baby carrots, celery and grape tomatoes paired with ranch dip.

SERVES 6

80 Calories Per Serving

Fresh Fruit Platter

Fresh-cut pineapple, honeydew, cantaloupe, strawberries, seedless watermelon, kiwi and red & green grapes with cream cheese dip.