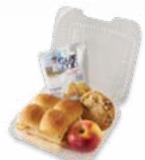

#### **Boxed Lunch**

Lunch to go, with all the essentials: a fresh deli sandwich, chips, apple and one of our gourmet cookies.

#### SERVES 1

| Cal.          |
|---------------|
| 1143 Cal./Box |
| 1150 Cal./Box |
|               |