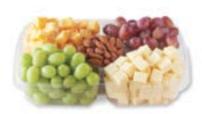

## FRUIT & VEGGIE PLATTERS

Fruit Burst Bowl

A sunny mix of cantaloupe, strawberries, grapes, pineapple, mango, watermelon and blueberries.

SERVES 10

65 Calories Per Serving

**Grapes & Cheese Platter** 

A mixture of green and red grapes served with almonds and Colby Jack and sharp Cheddar cheese.