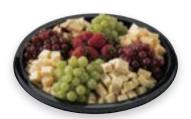

#### Cheese & Fruit

Imported Gouda, imported Swiss, sharp Cheddar, and Havarti with dill, plus red & green grapes and fresh, ripe strawberries.

SERVES 25

| Item              | Cal.           | Per Platte |
|-------------------|----------------|------------|
| Imported Gouda    | 105 Cal./1 Oz. | 10.5 Oz.   |
| Imported Swiss    | 110 Cal./1 Oz. | 16 Oz.     |
| Sharp Cheddar     | 110 Cal./1 Oz. | 16 Oz.     |
| Havarti with Dill | 110 Cal./1 Oz. | 8 Oz.      |
| Grapes            | 20 Cal./1 Oz.  | 32 Oz.     |
| Strawberries      | 10 Cal./1 Oz.  | 16 Oz.     |
|                   |                |            |