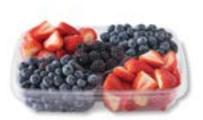

#### Nature's Promise Veggie Snack Tray with Dip

Organic baby carrots, grape tomatoes, broccoli and celery served with ranch dip.

**SERVES 5** 

70 Calories Per Serving

**Cut Berry Platter** 

A bounty of strawberries, blueberries and blackberries.