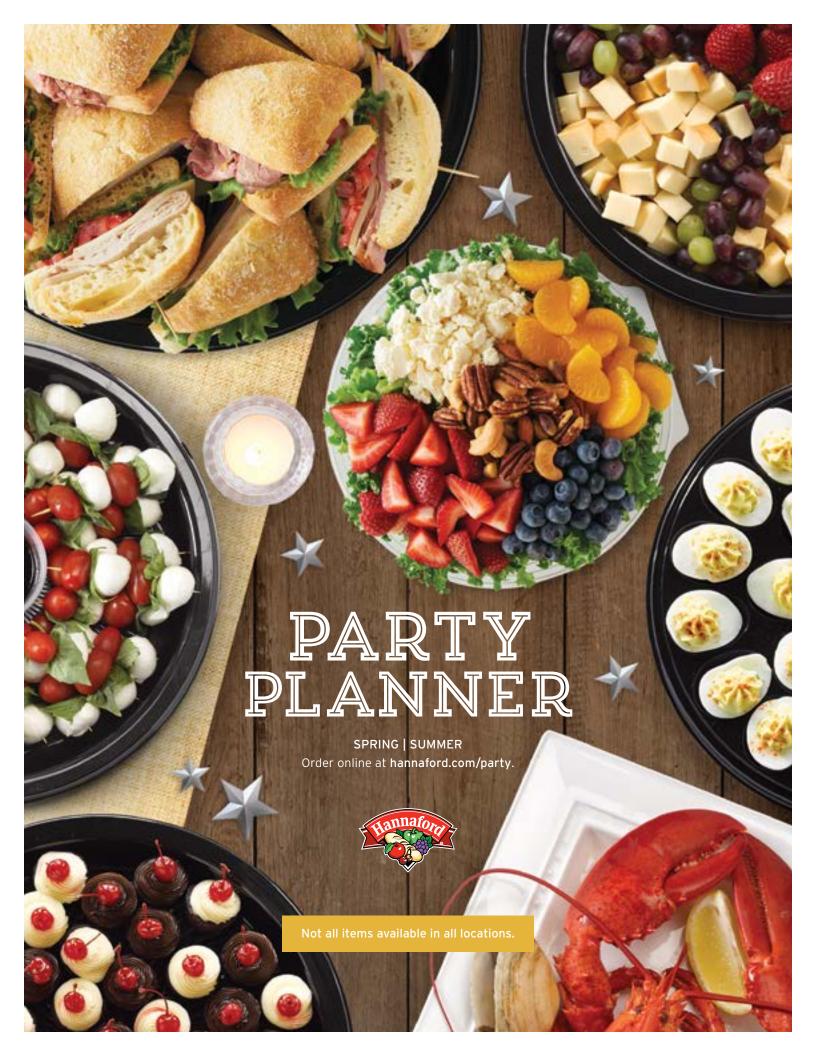

#### **Deviled Egg Tray**

A party favorite. Smooth and creamy with a dusting of paprika for a classic touch. Made with cage free eggs.

**MEAT & CHEESE** 

**PLATTERS** 

SERVES 12

| Item        | Cal.        | Per Platter |
|-------------|-------------|-------------|
| Deviled Egg | 70 Cal./Pc. | 24 Pcs.     |

#### Caprese Salad Platter

Classic taste. Red-ripe tomatoes, creamy mozzarella and fresh basil, plus our Taste of Inspirations Balsamic Glaze for dipping.

SERVES 12

100 Calories Per Skewer

#### **Antipasto Platter**

Rich artichokes, roasted red peppers, pitted Mediterranean olives, marinated mozzarella, robust salami, pepperoni and tender prosciutto panino.

SERVES 12

| Item             | Cal.            | Per Platter |
|------------------|-----------------|-------------|
| Roasted Pepper   | 10 Cal./1 Oz.   | 7 Oz.       |
| Pepperoncini     | 15 Cal./5 Pcs.  | 16 Oz.      |
| Artichoke Hearts | 25 Cal./3 Pcs.  | 12 Oz.      |
| Mozzarella       | 130 Cal./3 Pcs. | 12 Oz.      |
| Salami           | 10 Cal./2 Oz.   | 4 Oz.       |
| Pepperoni        | 120 Cal./2 Oz.  | 4 Oz.       |
| Panino           | 240 Cal./3 Pcs. | 10 Oz.      |