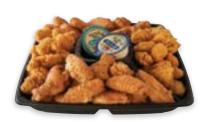

#### Fried Chicken

Our golden fried chicken is delicious, moist and tender... just right for any get-together. 4-, 8- or 12-piece packs.

Fully cooked and prepared cold. Reheat at home and enjoy.

INDIVIDUALLY PRICED

250-320 Calories Per 5 Oz. Edible Portion

Chicken is fully cooked and prepared cold. Reheat in oven at 400°F for 15 minutes and enjoy!