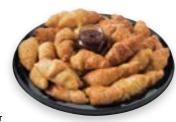

#### **Croissant Platter**

Add your favorite spread, or enjoy ours. Includes a jar of our Nature's Promise Fruit Spread, nestled in a generous pile of flaky, delicate mini croissants.

#### **SERVES 10-12**

| Item            | Cal.            | Per Platter |
|-----------------|-----------------|-------------|
| Mini Croissants | 90 Cal./Ea.     | 24 Servings |
| Fruit Spread    | 30 Cal./1 Tbsp. | 18 Servings |