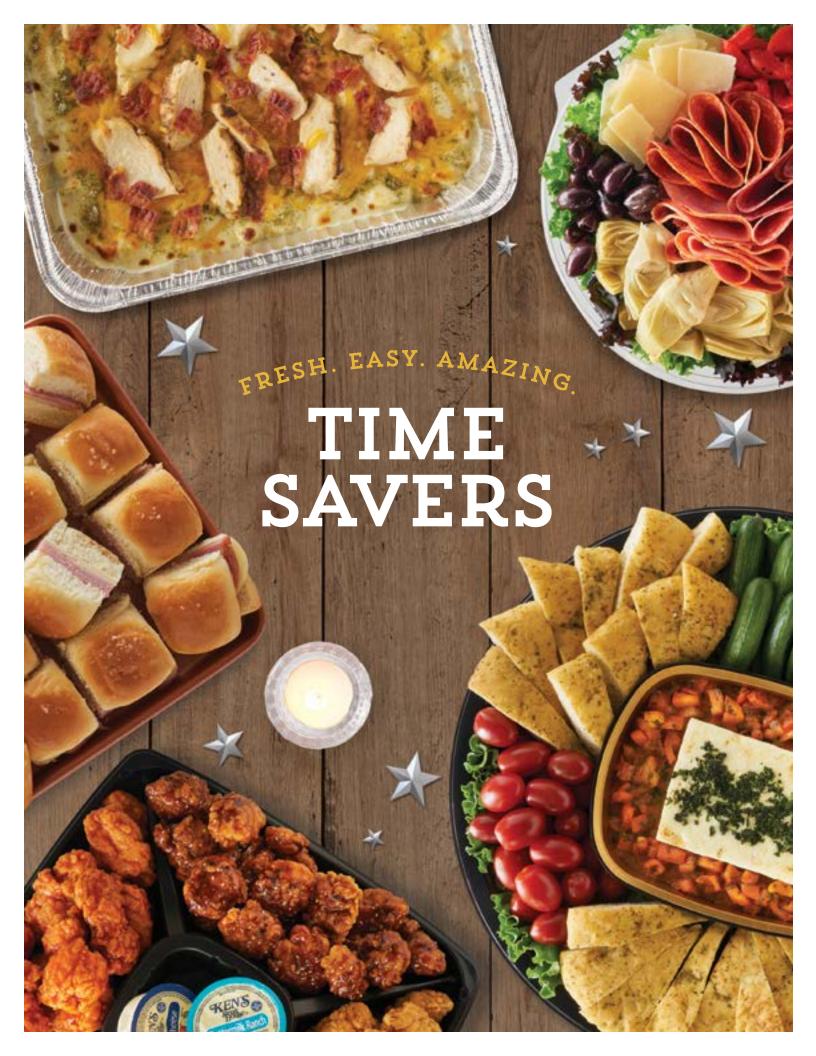

# TIME © SAVERS READY TO COOK

Featuring our fully prepared bake-at-home delicious dishes and platters.

#### Caprese Mac & Cheese

Creamy mac & cheese topped with fresh Taste of Inspirations mozzarella, grape tomatoes and lightly dried basil. **Prepared and ready to bake.** 

Prepared and ready to bake. Bake at home 1 hr. at 350°F.

#### **Baked Feta Cheese Platter**

Taste of Inspirations feta is surrounded with fresh bruschetta topping and dried basil – ready to bake in an ovenable tray. Serve hot with slices of focaccia, mini naan, grape tomatoes and baby cucumbers. A crowd-pleaser!

#### Baked Brie Cheese Platter

Fresh berries and blueberry jam cover a full round of Taste of Inspirations double crème brie - ready to bake in an ovenable tray. Serve hot with fresh apple slices, red grapes and sliced baquette.