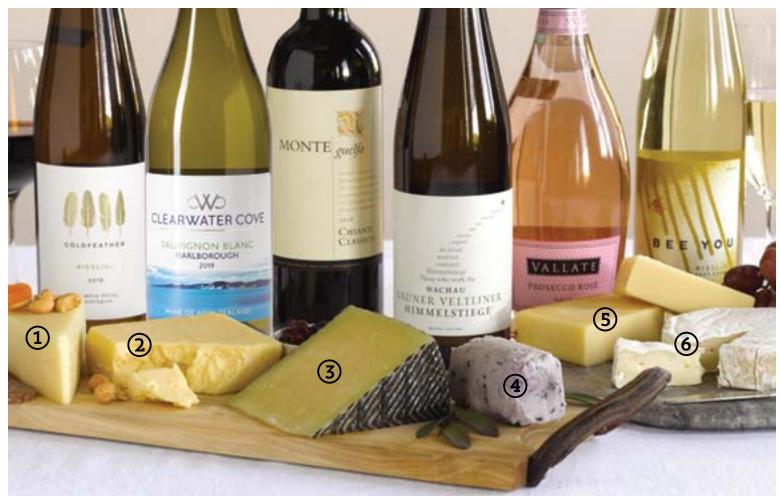

#### PLANNING A CHEESE BOARD?

Allow 4 oz. of cheese per adult.

Let cheeses stand at room temperature for 45 minutes to an hour before serving to release their full aroma and flavor.

Choose cheeses, accompaniments and beverages from the same region. Because they share the same **terroir**, or "taste of place," they make natural pairings.

#### DEB WEBSTER

Hannaford's Certified Cheese Professional, accredited by the American Cheese Society.

- Taste of Inspirations Parmesan Wedge Drizzle with Taste of Inspirations Balsamic Glaze. Pair it with Goldfeather Riesling
- 2 Taste of Inspirations English Cheddar Perfect with sliced tart apples.
  Pair it with Clearwater Cove Sauvignon Blanc
- Taste of Inspirations Manchego
   Enjoy with cured meats and Marcona almonds.
   Pair it with Monte Guelfo Chianti Classico
- 4 Taste of Inspirations Goat Log Spread on Firehook Sea Salt Crackers.
  Pair it with Himmelstiege Grüner Veltliner
- 5 Taste of Inspirations Gruyère Serve with Anjou pears and prosciutto. Pair it with Vallate Prosecco Rosé
- Taste of Inspirations Double Crème Brie Round Top with fresh berries and Mike's Hot Honey.
  Pair it with Bee You Riesling