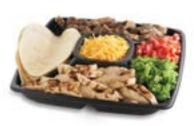

#### Chicken & Beef Fiesta Platter

We've got the preparation covered! Our proteins are fully cooked. Heat or enjoy cold.

Fully cooked and prepared cold. Reheat proteins in skillet 10-15 min.

SERVES 10
INDIVIDUALLY PRICED

250 Calories Per Filled Taco