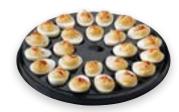

#### **Deviled Egg Tray**

A party favorite. Smooth and creamy with a dusting of paprika for a classic touch. Made with cage free eggs.

**MEAT & CHEESE** 

**PLATTERS** 

SERVES 12

| Item        | Cal.        | Per Platter |
|-------------|-------------|-------------|
| Deviled Egg | 70 Cal./Pc. | 24 Pcs.     |