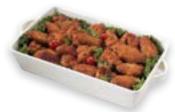

#### Party Wings

Our wings are perfect for any party. With your choice of sauce.

Fully cooked and prepared cold. Reheat at home and enjoy.

6-10 per pound INDIVIDUALLY PRICED

240 Calories Per Wing