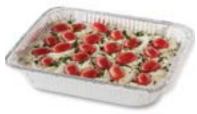

#### Caprese Mac & Cheese

Creamy mac & cheese topped with fresh Taste of Inspirations mozzarella, grape tomatoes and lightly dried basil. **Prepared and ready to bake.** 

Prepared and ready to bake. Bake at home 1 hr. at 350°F.

SERVES 15-20 INDIVIDUALLY PRICED

160 Calories Per 4 Oz. Edible Portion