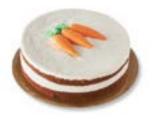

#### **Carrot Cake**

Rich cream cheese frosting between layers of moist carrot cake made with raisins, pineapple and walnuts.

#### INDIVIDUALLY PRICED

| Item        | Cal.             | Per Cake  |
|-------------|------------------|-----------|
| Carrot Cake | 450 Cal./Serving | 8 Serving |