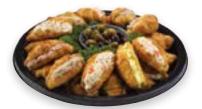

#### Mini Croissant Sandwiches

Our flaky, all-butter croissants filled with all-white-meat chicken, tuna, ham, seafood and egg salads.

MEDIUM SERVES 24 LARGE SERVES 36

| Item          | Cal.              | Medium Platter | Large Platter |
|---------------|-------------------|----------------|---------------|
| Chicken Salad | 260 Cal./Sandwich | 5 Sandwiches   | 8 Sandwiches  |
| Tuna Salad    | 220 Cal./Sandwich | 5 Sandwiches   | 6 Sandwiches  |
| Ham Salad     | 250 Cal./Sandwich | 5 Sandwiches   | 8 Sandwiches  |
| Egg Salad     | 250 Cal./Sandwich | 5 Sandwiches   | 6 Sandwiches  |
| Seafood Salad | 220 Cal./Sandwich | 4 Sandwiches   | 8 Sandwiches  |
| Olives        | 25 Cal./3 Olives  | 12 Oz.         | 12 Oz.        |

#### Finger Roll Platter

Fresh-baked finger rolls stuffed with all-white-meat chicken, tuna, egg, ham and seafood salads.

SMALL SERVES 12 MEDIUM SERVES 24 LARGE SERVES 36

| Item               | Cal.              | Small Platter | Medium Platter | Large Platter |
|--------------------|-------------------|---------------|----------------|---------------|
| Chicken Salad Roll | 270 Cal./Sandwich | 3 Sandwiches  | 6 Sandwiches   | 9 Sandwiches  |
| Tuna Salad Roll    | 220 Cal./Sandwich | 2 Sandwiches  | 4 Sandwiches   | 6 Sandwiches  |
| Ham Salad Roll     | 250 Cal./Sandwich | 3 Sandwiches  | 6 Sandwiches   | 9 Sandwiches  |
| Egg Salad Roll     | 260 Cal./Sandwich | 2 Sandwiches  | 4 Sandwiches   | 6 Sandwiches  |
| Seafood Salad Roll | 230 Cal./Sandwich | 2 Sandwiches  | 4 Sandwiches   | 6 Sandwiches  |
| Pickles            | 35 Cal./5 Chips   | 16 Oz.        | 16 Oz.         | 16 Oz.        |