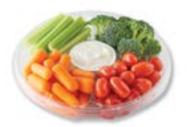

SERVINGS VARY

80 Calories Per Serving

**Cut Fruit Platter with Dip** 

Watermelon, honeydew, cantaloupe and strawberries paired with a sweet yogurt dip.

**SERVES 11** 

108 Calories Per Serving

SERVES 8

64 Calories Per Serving

Veggie Tray with Dip

Broccoli florets, baby carrots, celery and grape tomatoes paired with ranch dip.

SERVES 6

80 Calories Per Serving

Fresh Fruit Platter

Fresh-cut pineapple, honeydew, cantaloupe, strawberries, seedless watermelon, kiwi and red & green grapes with cream cheese dip.