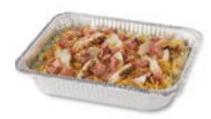

#### Chicken Bacon Ranch Mac & Cheese

Creamy ranch flavored mac & cheese topped with grilled chicken, bacon and shredded cheddar cheese.

Prepared and ready to bake. Bake at home 1 hr. at 350°F.

SERVES 15-20 INDIVIDUALLY PRICED

200 Calories Per 4 Oz. Edible Portion