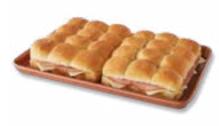

#### Taste of Inspirations Hawaiian Party Loaf

Need sliders for your guests? Just heat these in the oven and enjoy the melty perfection. Sports fans can't get enough!

Prepared and ready to bake. Bake at home 10-15 min. at 350°F.

SERVES 12-24 INDIVIDUALLY PRICED

Item

Cdi

All Natural Turkey & Havarti Oven Baked Ham & Sharp Cheddar 260 Cal./Slider 280 Cal./Slider