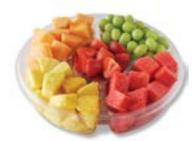

## FRUIT & VEGGIE PLATTERS

Fruit Burst Bowl

A sunny mix of cantaloupe, strawberries, grapes, pineapple, mango, watermelon and blueberries.

SERVES 10

65 Calories Per Serving

**Grapes & Cheese Platter** 

A mixture of green and red grapes served with almonds and Colby Jack and sharp Cheddar cheese.

SERVES 12

190 Calories Per Serving

**Cut Fruit Platter** 

Watermelon, cantaloupe, grapes, pineapple and strawberries.

SERVES 11

82 Calories Per Serving

Veggie Platter with Dip

Crunchy broccoli, baby carrots, celery and grape tomatoes accompanied by creamy ranch dip.