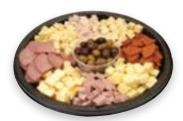

#### Snack Pleaser

Bite-sized Swiss, Muenster, sharp Cheddar, pepperoni, pepper jack, Genoa salami, cooked ham and turkey with gourmet olives.

SERVES 20

| Item          | Cal.             | Per Platte |
|---------------|------------------|------------|
| Swiss         | 110 Cal./1 Oz.   | 10 Oz.     |
| Muenster      | 110 Cal./1 Oz.   | 10 Oz.     |
| Sharp Cheddar | 110 Cal./1 Oz.   | 10 Oz.     |
| Pepperoni     | 130 Cal./2 Oz.   | 10 Oz.     |
| Pepper Jack   | 100 Cal./1 Oz.   | 10 Oz.     |
| Genoa Salami  | 100 Cal./2 Oz.   | 10 Oz.     |
| Cooked Ham    | 60 Cal.a/2 Oz.   | 10 Oz.     |
| Turkey        | 50 Cal./2 Oz.    | 10 Oz.     |
| Olives        | 25 Cal./3 Olives | 12 Oz.     |
|               |                  |            |