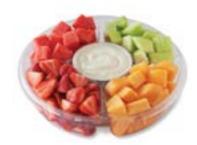

SERVINGS VARY

80 Calories Per Serving

**Cut Fruit Platter with Dip** 

Watermelon, honeydew, cantaloupe and strawberries paired with a sweet yogurt dip.

**SERVES 11** 

108 Calories Per Serving