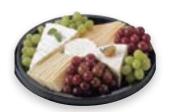

#### Fine Cheeses

Our very best selection from around the world – artisanal bleu, double crème Brie, Gruyère, imported Gouda, and Boursin – with red & green grapes. An excellent introduction.

**SERVES 15** 

| Cal.           | Per Platter                                                                            |
|----------------|----------------------------------------------------------------------------------------|
| 110 Cal./1 Oz. | 4.4 Oz.                                                                                |
| 120 Cal./1 Oz. | 8 Oz.                                                                                  |
| 110 Cal./1 Oz. | 6 Oz.                                                                                  |
| 110 Cal./1 Oz. | 5.25 Oz.                                                                               |
| 120 Cal./1 Oz. | 5.2 Oz.                                                                                |
| 20 Cal./1 Oz.  | 16 Oz.                                                                                 |
|                | 110 Cal./1 Oz.<br>120 Cal./1 Oz.<br>110 Cal./1 Oz.<br>110 Cal./1 Oz.<br>120 Cal./1 Oz. |