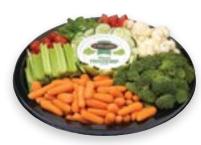

#### Nature's Promise Veggie Snack Tray with Dip

Organic baby carrots, grape tomatoes, broccoli and celery served with ranch dip.

**SERVES 5** 

70 Calories Per Serving

**Cut Berry Platter** 

A bounty of strawberries, blueberries and blackberries.

SERVES 8

64 Calories Per Serving

Veggie Tray with Dip

Broccoli florets, baby carrots, celery and grape tomatoes paired with ranch dip.

SERVES 6

80 Calories Per Serving

Fresh Fruit Platter

Fresh-cut pineapple, honeydew, cantaloupe, strawberries, seedless watermelon, kiwi and red & green grapes with cream cheese dip.