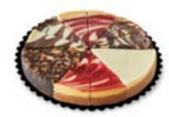

#### 9-inch Variety Cheesecake

6 delicious varieties in one fantastic dessert! Includes NY Style, Strawberry Swirl, Turtle, Chocolate Marble, Raspberry Swirl and Brownie Cheesecake.

#### INDIVIDUALLY PRICED

| Item               | Cal.           | Per Cake   |
|--------------------|----------------|------------|
| NY Style           | 330 Cal./Slice | 2 Servings |
| Strawberry Swirl   | 310 Cal./Slice | 2 Servings |
| Turtle*            | 350 Cal./Slice | 2 Servings |
| Chocolate Marble   | 330 Cal./Slice | 2 Servings |
| Raspberry Swirl    | 310 Cal./Slice | 2 Servings |
| Brownie Cheesecake | 350 Cal./Slice | 2 Servings |

<sup>\*</sup>Turtle variety contains nuts.