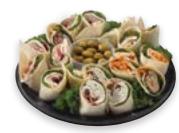

#### **Assorted Wrap Platter**

Wraps full of flavor in every bite. Buffalo Chicken, Roast Beef, Turkey, Ham and, for the veggie lover, Caprese.

#### **SERVES 18-20**

| Item            | Cal.         | Per Platter |
|-----------------|--------------|-------------|
| Buffalo Chicken | 340 Cal./Pc. | 4 Pcs.      |
| Roast Beef      | 300 Cal./Pc. | 4 Pcs.      |
| Turkey          | 310 Cal./Pc. | 4 Pcs.      |
| Ham             | 300 Cal./Pc. | 4 Pcs.      |
| Canrese         | 290 Cal /Pc  | 4 Prs       |