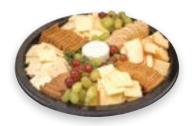

#### Cheese & Crackers

Muenster, sharp Cheddar, pepper jack, Swiss, and creamy Boursin with our collection of fine crackers.

SERVES 20

| Item          | Cal.            | Per Platter |
|---------------|-----------------|-------------|
| Muenster      | 110 Cal./1 Oz.  | 12 Oz.      |
| Sharp Cheddar | 110 Cal./1 Oz.  | 12 Oz.      |
| Pepper Jack   | 100 Cal./1 Oz.  | 12 Oz.      |
| Swiss         | 100 Cal./1 Oz.  | 12 Oz.      |
| Boursin       | 120 Cal./1 Oz.  | 5.2 Oz.     |
| Crackers      | 60 Cal./0.5 Oz. | 22 Servings |
| Grapes        | 20 Cal./1 Oz.   | 16 Oz.      |
|               |                 |             |

#### Cheese & Fruit

Imported Gouda, imported Swiss, sharp Cheddar, and Havarti with dill, plus red & green grapes and fresh, ripe strawberries.

SERVES 25

| Item              | Cal.           | Per Platte |
|-------------------|----------------|------------|
| Imported Gouda    | 105 Cal./1 Oz. | 10.5 Oz.   |
| Imported Swiss    | 110 Cal./1 Oz. | 16 Oz.     |
| Sharp Cheddar     | 110 Cal./1 Oz. | 16 Oz.     |
| Havarti with Dill | 110 Cal./1 Oz. | 8 Oz.      |
| Grapes            | 20 Cal./1 Oz.  | 32 Oz.     |
| Strawberries      | 10 Cal./1 Oz.  | 16 Oz.     |
|                   |                |            |