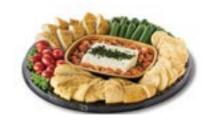

#### **Baked Feta Cheese Platter**

Taste of Inspirations feta is surrounded with fresh bruschetta topping and dried basil – ready to bake in an ovenable tray. Serve hot with slices of focaccia, mini naan, grape tomatoes and baby cucumbers. A crowd-pleaser!

Prepared and ready to bake. Bake at home 20-25 min. at 350°F.

SERVES 20
INDIVIDUALLY PRICED

180 Calories Per 4 Oz. Edible Portion