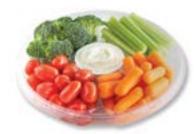

SERVES 12

190 Calories Per Serving

**Cut Fruit Platter** 

Watermelon, cantaloupe, grapes, pineapple and strawberries.

SERVES 11

82 Calories Per Serving

Veggie Platter with Dip

Crunchy broccoli, baby carrots, celery and grape tomatoes accompanied by creamy ranch dip.

SERVINGS VARY

80 Calories Per Serving

**Cut Fruit Platter with Dip** 

Watermelon, honeydew, cantaloupe and strawberries paired with a sweet yogurt dip.

**SERVES 11** 

108 Calories Per Serving