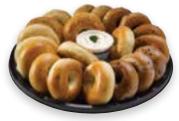

#### **Assorted Bagel Platter**

Grab breakfast for the whole gang with a fully loaded platter featuring our cream cheese and artisan bagels.

#### **SERVES 16-20**

| Item         | Cal.             | Per Platte  |
|--------------|------------------|-------------|
| Bagels       | 280-380 Cal./Ea. | 20 Servings |
| Cream Cheese | 90 Cal./Oz.      | 12 Oz.      |