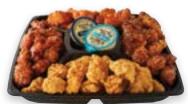

#### Boneless Chicken Bites & Roasted Wings

2 lbs. of fully cooked boneless bites and 2 lbs. of fully cooked wings. Ranch and blue cheese dipping sauces included!

Fully cooked and prepared cold. Reheat at home 7-10 min. at 400°F.

SERVES 12-16
INDIVIDUALLY PRICED

290 Calories Per 18 Pcs.