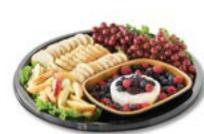

#### Baked Brie Cheese Platter

Fresh berries and blueberry jam cover a full round of Taste of Inspirations double crème brie - ready to bake in an ovenable tray. Serve hot with fresh apple slices, red grapes and sliced baquette.

Prepared and ready to bake. Bake at home 15-20 min. at 350°F.

SERVES 20 INDIVIDUALLY PRICED

170 Calories Per 4 Oz. Edible Portion