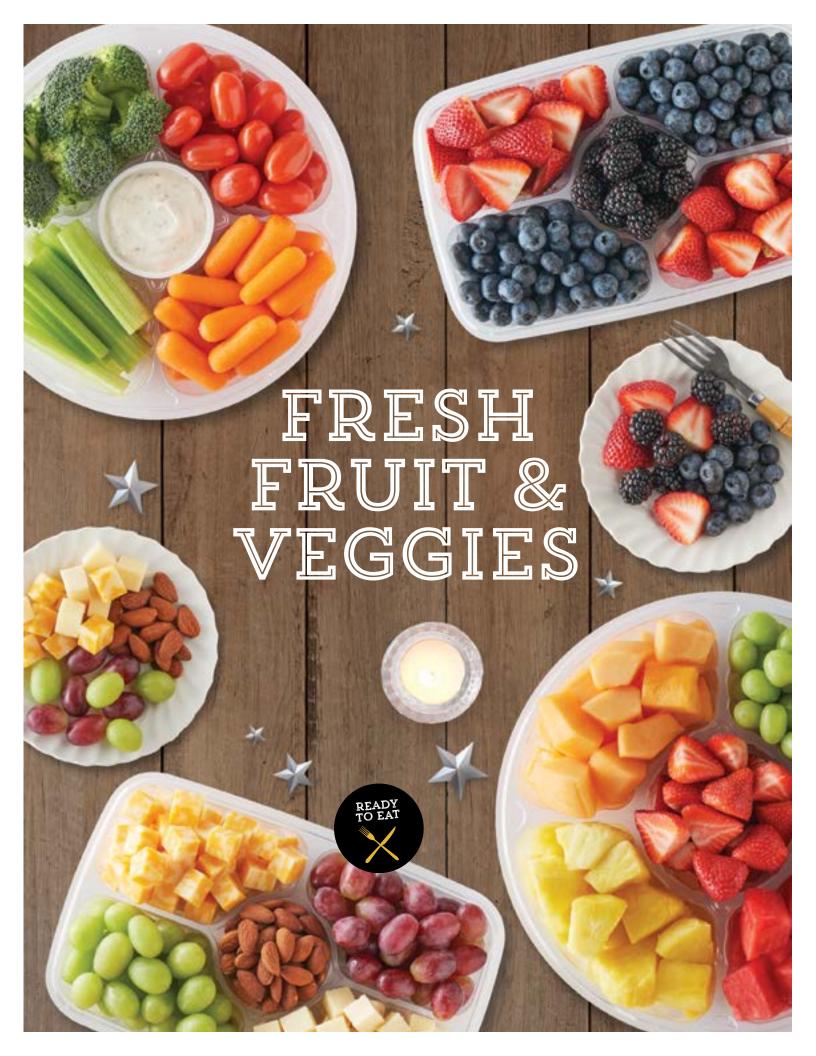

## FRUIT & VEGGIE PLATTERS

Fruit Burst Bowl

A sunny mix of cantaloupe, strawberries, grapes, pineapple, mango, watermelon and blueberries.

SERVES 10

65 Calories Per Serving

**Grapes & Cheese Platter** 

A mixture of green and red grapes served with almonds and Colby Jack and sharp Cheddar cheese.

SERVES 12

190 Calories Per Serving

**Cut Fruit Platter** 

Watermelon, cantaloupe, grapes, pineapple and strawberries.

SERVES 11

82 Calories Per Serving

Veggie Platter with Dip

Crunchy broccoli, baby carrots, celery and grape tomatoes accompanied by creamy ranch dip.

SERVINGS VARY

80 Calories Per Serving

**Cut Fruit Platter with Dip** 

Watermelon, honeydew, cantaloupe and strawberries paired with a sweet yogurt dip.

**SERVES 11** 

108 Calories Per Serving

#### Nature's Promise Veggie Snack Tray with Dip

Organic baby carrots, grape tomatoes, broccoli and celery served with ranch dip.

**SERVES 5** 

70 Calories Per Serving

**Cut Berry Platter** 

A bounty of strawberries, blueberries and blackberries.

SERVES 8

64 Calories Per Serving

Veggie Tray with Dip

Broccoli florets, baby carrots, celery and grape tomatoes paired with ranch dip.

SERVES 6

80 Calories Per Serving

Fresh Fruit Platter

Fresh-cut pineapple, honeydew, cantaloupe, strawberries, seedless watermelon, kiwi and red & green grapes with cream cheese dip.