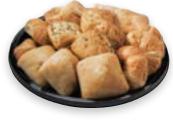

#### Sandwich Roll Platter

Building a better sandwich? Start with the roll. Includes our Nature's Promise ciabatta rolls, our amazing onion rolls and our all-butter croissants.

#### SERVES 16

| Item           | Cal.         | Per Platter |
|----------------|--------------|-------------|
| Ciabatta Rolls | 240 Cal./Ea. | 6 Pcs.      |
| Onion Rolls    | 240 Cal./Ea. | 4 Pcs.      |
| Croissants     | 310 Cal./Ea. | 6 Pcs.      |