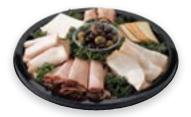

#### Italian Meat & Cheese Platter

Authentic old-world meats & cheeses, including Genoa salami, pepperoni, hot capicola, prosciutto, mozzarella and provolone.

SERVES 10

| Item         | Cal.           | Per Platter |
|--------------|----------------|-------------|
| Genoa Salami | 220 Cal./2 Oz. | 4 Oz.       |
| Pepperoni    | 120 Cal./1 Oz. | 4 Oz.       |
| Hot Capicola | 90 Cal./2 Oz.  | 4 Oz.       |
| Prosciutto   | 70 Cal./1 Oz.  | 2 Oz.       |
| Mozzarella   | 90 Cal./1 Oz.  | 4 Oz.       |
| Provolone    | 100 Cal./1 Oz. | 4 Oz.       |
|              |                |             |