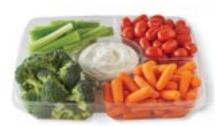

SERVES 12

190 Calories Per Serving

**Cut Fruit Platter** 

Watermelon, cantaloupe, grapes, pineapple and strawberries.

SERVES 11

82 Calories Per Serving

Veggie Platter with Dip

Crunchy broccoli, baby carrots, celery and grape tomatoes accompanied by creamy ranch dip.

SERVINGS VARY

80 Calories Per Serving

**Cut Fruit Platter with Dip** 

Watermelon, honeydew, cantaloupe and strawberries paired with a sweet yogurt dip.

**SERVES 11** 

108 Calories Per Serving