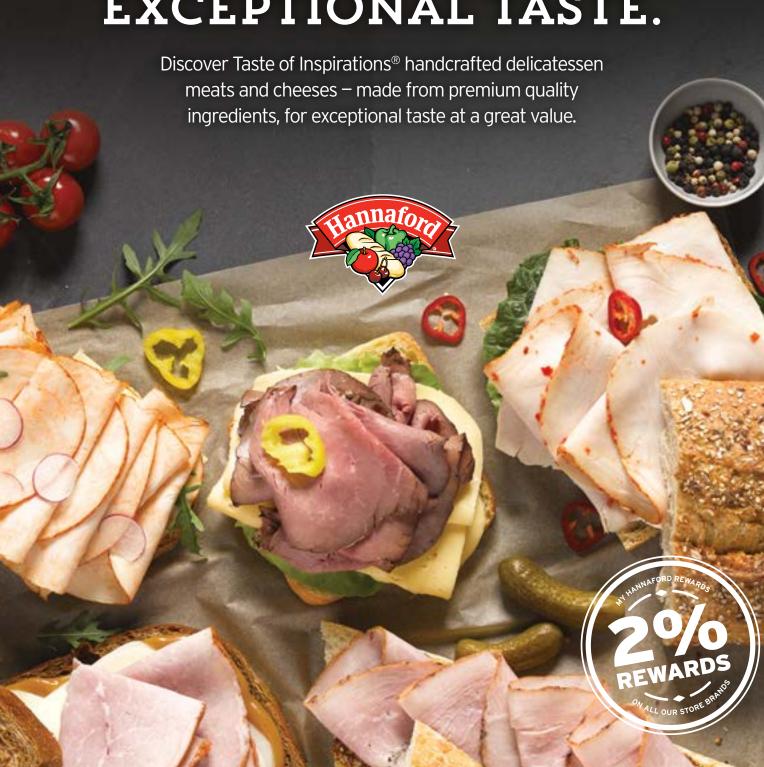

estled in a generous pile of flaky, delicate mini croissants.

#### **SERVES 10-12**

| Item            | Cal.            | Per Platter |
|-----------------|-----------------|-------------|
| Mini Croissants | 90 Cal./Ea.     | 24 Servings |
| Fruit Spread    | 30 Cal./1 Tbsp. | 18 Servings |





#### Sandwich Roll Platter

Building a better sandwich? Start with the roll. Includes our Nature's Promise ciabatta rolls, our amazing onion rolls and our all-butter croissants.

#### SERVES 16

| Item           | Cal.         | Per Platter |
|----------------|--------------|-------------|
| Ciabatta Rolls | 240 Cal./Ea. | 6 Pcs.      |
| Onion Rolls    | 240 Cal./Ea. | 4 Pcs.      |
| Croissants     | 310 Cal./Ea. | 6 Pcs.      |



taste of Inspirations®

# PREMIUM QUALITY, EXCEPTIONAL TASTE.





It's everything you need, fully prepared and ready to cook or serve, with convenient in-store pickup the day of your event.

Know what you want? Tear an order form from the tear pad at the back.Use the form inside the plastic sleeve as a reference for pricing.Don't see it on the form? Let us know. We'll do our best to find it for you.

When you're done, hand your form to a deli associate.

They'll be happy to help you complete your order.

#### Ordering by phone or online?

Order by phone 24 hours ahead or online at **hannaford.com/party** 24 hours ahead for convenient in-store pickup the day of your event.



Ready? Tear an order form from the pad at the back. ••



## SPECIAL ORDER





Please ask an associate for updated pricing.

| DELICATESSEN