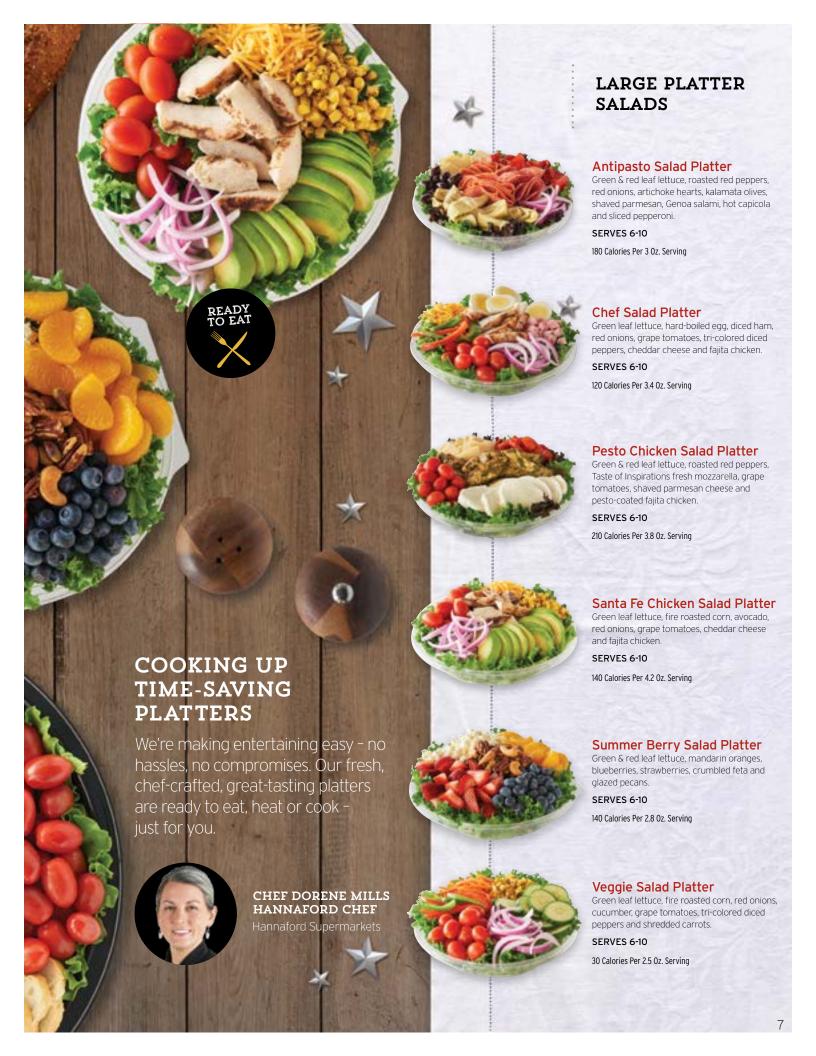

## FRUIT & VEGGIE PLATTERS

Fruit Burst Bowl

A sunny mix of cantaloupe, strawberries, grapes, pineapple, mango, watermelon and blueberries.

SERVES 10

65 Calories Per Serving

**Grapes & Cheese Platter** 

A mixture of green and red grapes served with almonds and Colby Jack and sharp Cheddar cheese.

SERVES 12

190 Calories Per Serving

**Cut Fruit Platter** 

Watermelon, cantaloupe, grapes, pineapple and strawberries.

SERVES 11

82 Calories Per Serving

Veggie Platter with Dip

Crunchy broccoli, baby carrots, celery and grape tomatoes accompanied by creamy ranch dip.

SERVINGS VARY

80 Calories Per Serving

**Cut Fruit Platter with Dip** 

Watermelon, honeydew, cantaloupe and strawberries paired with a sweet yogurt dip.

**SERVES 11** 

108 Calories Per Serving

#### Nature's Promise Veggie Snack Tray with Dip

Organic baby carrots, grape tomatoes, broccoli and celery served with ranch dip.

**SERVES 5** 

70 Calories Per Serving

**Cut Berry Platter** 

A bounty of strawberries, blueberries and blackberries.

SERVES 8

64 Calories Per Serving

Veggie Tray with Dip

Broccoli florets, baby carrots, celery and grape tomatoes paired with ranch dip.

SERVES 6

80 Calories Per Serving

Fresh Fruit Platter

Fresh-cut pineapple, honeydew, cantaloupe, strawberries, seedless watermelon, kiwi and red & green grapes with cream cheese dip.

SERVES 20

1800 Calories Per Platter

#### Garden Appetizer

Broccoli, cauliflower, baby carrots, celery sticks, red & green peppers and cucumbers with creamy ranch dip.

SERVES 20

1040 Calories Per Platter