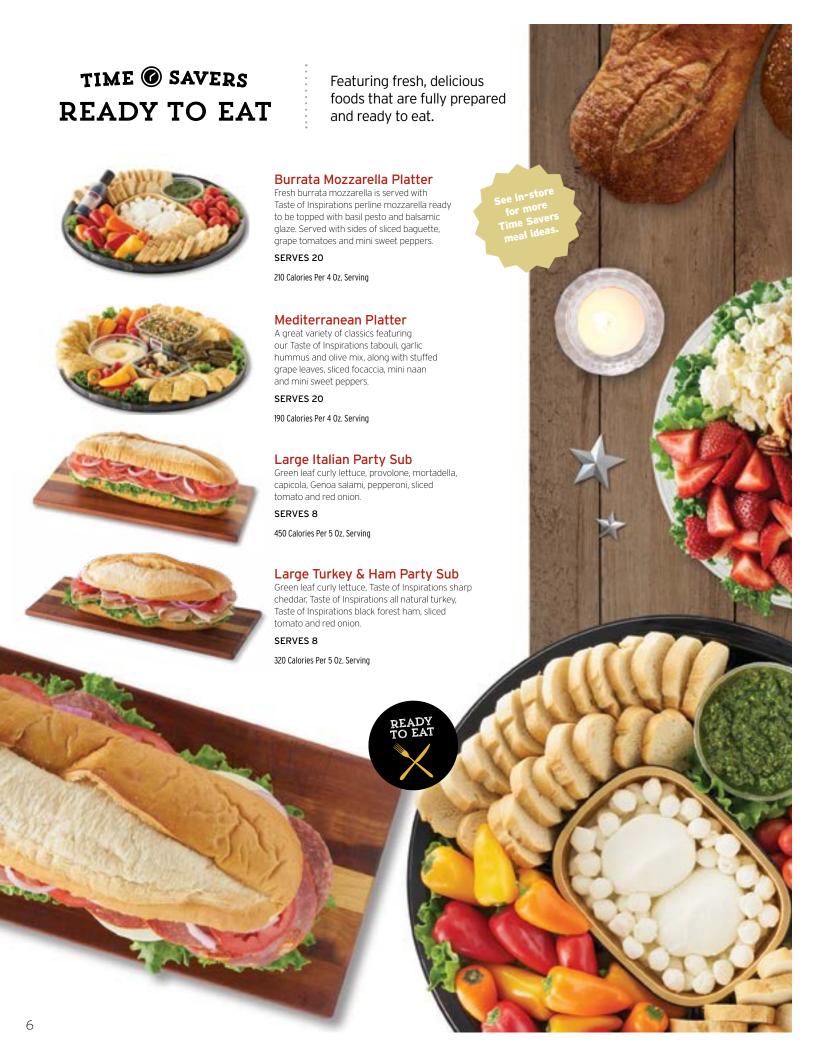

#### **Baked Feta Cheese Platter**

Taste of Inspirations feta is surrounded with fresh bruschetta topping and dried basil – ready to bake in an ovenable tray. Serve hot with slices of focaccia, mini naan, grape tomatoes and baby cucumbers. A crowd-pleaser!

Prepared and ready to bake. Bake at home 20-25 min. at 350°F.

SERVES 20
INDIVIDUALLY PRICED

180 Calories Per 4 Oz. Edible Portion

#### Italian Meat & Cheese Platter

Authentic old-world meats & cheeses, including Genoa salami, pepperoni, hot capicola, prosciutto, mozzarella and provolone.

SERVES 10

| Item         | Cal.           | Per Platter |
|--------------|----------------|-------------|
| Genoa Salami | 220 Cal./2 Oz. | 4 Oz.       |
| Pepperoni    | 120 Cal./1 Oz. | 4 Oz.       |
| Hot Capicola | 90 Cal./2 Oz.  | 4 Oz.       |
| Prosciutto   | 70 Cal./1 Oz.  | 2 Oz.       |
| Mozzarella   | 90 Cal./1 Oz.  | 4 Oz.       |
| Provolone    | 100 Cal./1 Oz. | 4 Oz.       |
|              |                |             |

#### Taste of Inspirations Platter

Our very best premium deli meats and cheeses, including honey turkey, baked ham, roast beef, horseradish Cheddar and Swiss, plus gourmet olives.

MEDIUM SERVES 20 LARGE SERVES 40

| Item                | Cal./Sandwich    | Medium Platter | Large Platter  |
|---------------------|------------------|----------------|----------------|
| Honey Turkey        | 70 Cal./2 Oz.    | 16 Oz./Platter | 32 Oz./Platter |
| Baked Ham           | 70 Cal./2 Oz.    | 16 Oz./Platter | 32 Oz./Platter |
| Roast Beef          | 70 Cal./2 Oz.    | 16 Oz./Platter | 32 Oz./Platter |
| Swiss               | 100 Cal./1 Oz.   | 8 Oz./Platter  | 16 Oz./Platter |
| All Natural Turkey  | 70 Cal./2 Oz.    | 16 Oz./Platter | 32 Oz./Platter |
| Horseradish Cheddar | 110 Cal./1 Oz.   | 8 Oz./Platter  | 16 Oz./Platter |
| Gourmet Olives      | 25 Cal./3 Olives | 12 Oz./Platter | 12 Oz./Platter |