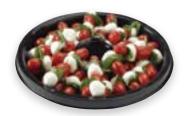

#### Caprese Salad Platter

Classic taste. Red-ripe tomatoes, creamy mozzarella and fresh basil, plus our Taste of Inspirations Balsamic Glaze for dipping.

SERVES 12

100 Calories Per Skewer