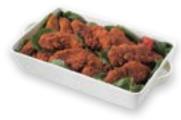

#### Party Wings

Our wings are perfect for any party. With your choice of sauce.

Fully cooked and prepared cold. Reheat at home and enjoy.

6-10 per pound INDIVIDUALLY PRICED

240 Calories Per Wing