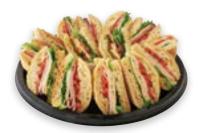

#### Signature Sandwich Platter

Fantastic variety of fresh sandwiches, featuring our very best premium deli meats and cheeses on dense, chewy ciabatta rolls.

#### SERVES 8

| Item                     | Cal.         | Per Platte |
|--------------------------|--------------|------------|
| Roast Beef & Cheddar     | 400 Cal./Pc. | 4 Pcs.     |
| Ham & Swiss              | 360 Cal./Pc. | 4 Pcs.     |
| Natural Turkey           | 390 Cal./Pc. | 4 Pcs.     |
| Pesto Mozzarella Caprese | 490 Cal./Pc. | 4 Pcs.     |

#### **Assorted Wrap Platter**

Wraps full of flavor in every bite. Buffalo Chicken, Roast Beef, Turkey, Ham and, for the veggie lover, Caprese.

#### **SERVES 18-20**

| Item            | Cal.         | Per Platter |
|-----------------|--------------|-------------|
| Buffalo Chicken | 340 Cal./Pc. | 4 Pcs.      |
| Roast Beef      | 300 Cal./Pc. | 4 Pcs.      |
| Turkey          | 310 Cal./Pc. | 4 Pcs.      |
| Ham             | 300 Cal./Pc. | 4 Pcs.      |
| Canrese         | 290 Cal /Pc  | 4 Prs       |