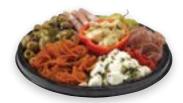

#### **Antipasto Platter**

Rich artichokes, roasted red peppers, pitted Mediterranean olives, marinated mozzarella, robust salami, pepperoni and tender prosciutto panino.

SERVES 12

| Item             | Cal.            | Per Platter |
|------------------|-----------------|-------------|
| Roasted Pepper   | 10 Cal./1 Oz.   | 7 Oz.       |
| Pepperoncini     | 15 Cal./5 Pcs.  | 16 Oz.      |
| Artichoke Hearts | 25 Cal./3 Pcs.  | 12 Oz.      |
| Mozzarella       | 130 Cal./3 Pcs. | 12 Oz.      |
| Salami           | 10 Cal./2 Oz.   | 4 Oz.       |
| Pepperoni        | 120 Cal./2 Oz.  | 4 Oz.       |
| Panino           | 240 Cal./3 Pcs. | 10 Oz.      |