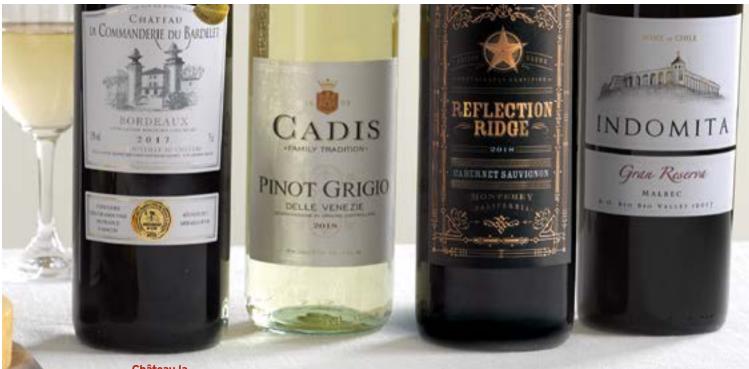

Château la Commanderie du Bardelet Bordeaux

Cadis Pinot Grigio Reflection Ridge Cabernet Sauvignon Indomita Malbec

Notes of red fruit, like plums and cranberries, with a hint of clove and walnut.

Pair it with: lamb or pork tenderloin

Light, refreshing and fruity, with flavors of apricot, melon and lime.

**Pair it with:** crisp salads or shrimp

Blackberry and plum notes; hints of violet and mocha.

**Pair it with:** grilled meats, charcuterie

Ripe and warming with notes of black cherry, lavender and almond.

Pair it with: pulled pork or burgers