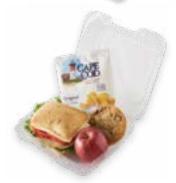

#### Premium Boxed Lunch

Upgrade your lunch plan with Taste of Inspirations deli meats on a fresh ciabatta roll. Includes chips, apple and one of our gourmet cookies.

#### SERVES 1

| Item       | Cal.          |
|------------|---------------|
| Turkey     | 1540 Cal./Box |
| Ham        | 1490 Cal./Box |
| Roast Beef | 1570 Cal./Box |

"You have to be a romantic to invest yourself, your money, and your time in cheese."