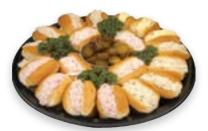

#### Mini Croissant Sandwiches

Our flaky, all-butter croissants filled with all-white-meat chicken, tuna, ham, seafood and egg salads.

MEDIUM SERVES 24 LARGE SERVES 36

| Item          | Cal.              | Medium Platter | Large Platter |
|---------------|-------------------|----------------|---------------|
| Chicken Salad | 260 Cal./Sandwich | 5 Sandwiches   | 8 Sandwiches  |
| Tuna Salad    | 220 Cal./Sandwich | 5 Sandwiches   | 6 Sandwiches  |
| Ham Salad     | 250 Cal./Sandwich | 5 Sandwiches   | 8 Sandwiches  |
| Egg Salad     | 250 Cal./Sandwich | 5 Sandwiches   | 6 Sandwiches  |
| Seafood Salad | 220 Cal./Sandwich | 4 Sandwiches   | 8 Sandwiches  |
| Olives        | 25 Cal./3 Olives  | 12 Oz.         | 12 Oz.        |

#### Finger Roll Platter

Fresh-baked finger rolls stuffed with all-white-meat chicken, tuna, egg, ham and seafood salads.

SMALL SERVES 12 MEDIUM SERVES 24 LARGE SERVES 36

| Item               | Cal.              | Small Platter | Medium Platter | Large Platter |
|--------------------|-------------------|---------------|----------------|---------------|
| Chicken Salad Roll | 270 Cal./Sandwich | 3 Sandwiches  | 6 Sandwiches   | 9 Sandwiches  |
| Tuna Salad Roll    | 220 Cal./Sandwich | 2 Sandwiches  | 4 Sandwiches   | 6 Sandwiches  |
| Ham Salad Roll     | 250 Cal./Sandwich | 3 Sandwiches  | 6 Sandwiches   | 9 Sandwiches  |
| Egg Salad Roll     | 260 Cal./Sandwich | 2 Sandwiches  | 4 Sandwiches   | 6 Sandwiches  |
| Seafood Salad Roll | 230 Cal./Sandwich | 2 Sandwiches  | 4 Sandwiches   | 6 Sandwiches  |
| Pickles            | 35 Cal./5 Chips   | 16 Oz.        | 16 Oz.         | 16 Oz.        |