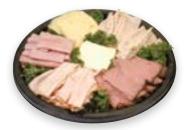

#### The Classic

The essentials of any good party, all on one platter. Roast beef, cooked ham, turkey and smoked turkey with American & Swiss cheese.

SMALL SERVES 10 MEDIUM SERVES 20 LARGE SERVES 40

| Item          | Cal./Sandwich  | Small Platter | Medium Platter | Large Platter  |
|---------------|----------------|---------------|----------------|----------------|
| Roast Beef    | 70 Cal./2 Oz.  | 8 Oz./Platter | 16 Oz./Platter | 32 Oz./Platter |
| Cooked Ham    | 60 Cal./2 Oz.  | 8 Oz./Platter | 16 Oz./Platter | 32 Oz./Platter |
| Turkey        | 50 Cal./2 Oz.  | 8 Oz./Platter | 16 Oz./Platter | 32 Oz./Platter |
| Smoked Turkey | 60 Cal./2 Oz.  | 8 Oz./Platter | 16 Oz./Platter | 32 Oz./Platter |
| American      | 80 Cal./1 Oz.  | 4 Oz./Platter | 8 Oz./Platter  | 16 Oz./Platter |
| Swiss         | 100 Cal./1 Oz. | 4 Oz./Platter | 8 Oz./Platter  | 16 Oz./Platter |